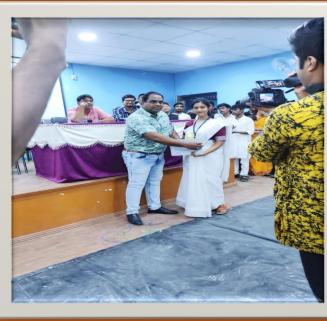

## DISTRICT LEVEL YOUTH PARLIAMENT COMPETITION 2022 SHORT REPORT

The Youth Parliament Competition 2022 for schools and colleges held gorgeously in Subhas Chandra Bose Centenary College on 20 & 21 September 2022. Our Domkal Girls' College successfully participated in that competition. On 20 September 2022, the first day of the competition, the subjects were Youth Parliament Competition and Extempore. On the second day, 21 September 2022, the subjects were the Quiz Competition on YPC, Quiz Contest on Character Building and Essay writing Competition. In this competition our student Sudeshna Kundu (5<sup>th</sup> Semester, ID- B.A/20/0500) has awarded merit prize for best performance as Youth and Panchayat Minister in Youth Parliament Competition. The rest of the information is given below-