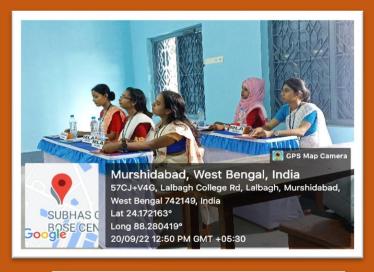

## DISTRICT LEVEL YOUTH PARLIAMENT COMPETITION 2022 SHORT REPORT

The Youth Parliament Competition 2022 for schools and colleges held gorgeously in Subhas Chandra Bose Centenary College on 20 & 21 September 2022. Our Domkal Girls' College successfully participated in that competition. On 20 September 2022, the first day of the competition, the subjects were Youth Parliament Competition and Extempore. On the second day, 21 September 2022, the subjects were the Quiz Competition on YPC, Quiz Contest on Character Building and Essay writing Competition. In this competition our student Sudeshna Kundu (5<sup>th</sup> Semester, ID- B.A/20/0500) has awarded merit prize for best performance as Youth and Panchayat Minister in Youth Parliament Competition. The rest of the information is given below-