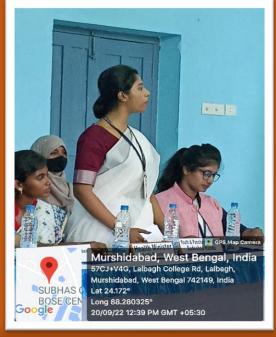

## DISTRICT LEVEL YOUTH PARLIAMENT COMPETITION 2022 SHORT REPORT

The Youth Parliament Competition 2022 for schools and colleges held gorgeously in Subhas Chandra Bose Centenary College on 20 & 21 September 2022. Our Domkal Girls' College successfully participated in that competition. On 20 September 2022, the first day of the competition, the subjects were Youth Parliament Competition and Extempore. On the second day, 21 September 2022, the subjects were the Quiz Competition on YPC, Quiz Contest on Character Building and Essay writing Competition. In this competition our student Sudeshna Kundu (5<sup>th</sup> Semester, ID- B.A/20/0500) has awarded merit prize for best performance as Youth and Panchayat Minister in Youth Parliament Competition. The rest of the information is given below-