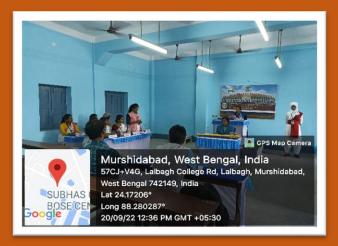

## DISTRICT LEVEL YOUTH PARLIAMENT COMPETITION 2022 SHORT REPORT

The Youth Parliament Competition 2022 for schools and colleges held gorgeously in Subhas Chandra Bose Centenary College on 20 & 21 September 2022. Our Domkal Girls' College successfully participated in that competition. On 20 September 2022, the first day of the competition, the subjects were Youth Parliament Competition and Extempore. On the second day, 21 September 2022, the subjects were the Quiz Competition on YPC, Quiz Contest on Character Building and Essay writing Competition. In this competition our student Sudeshna Kundu (5<sup>th</sup> Semester, ID- B.A/20/0500) has awarded merit prize for best performance as Youth and Panchayat Minister in Youth Parliament Competition. The rest of the information is given below-