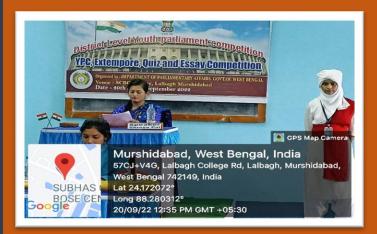

## DISTRICT LEVEL YOUTH PARLIAMENT COMPETITION 2022 SHORT REPORT

The Youth Parliament Competition 2022 for schools and colleges held gorgeously in Subhas Chandra Bose Centenary College on 20 & 21 September 2022. Our Domkal Girls' College successfully participated in that competition. On 20 September 2022, the first day of the competition, the subjects were Youth Parliament Competition and Extempore. On the second day, 21 September 2022, the subjects were the Quiz Competition on YPC, Quiz Contest on Character Building and Essay writing Competition. In this competition our student Sudeshna Kundu (5<sup>th</sup> Semester, ID- B.A/20/0500) has awarded merit prize for best performance as Youth and Panchayat Minister in Youth Parliament Competition. The rest of the information is given below-